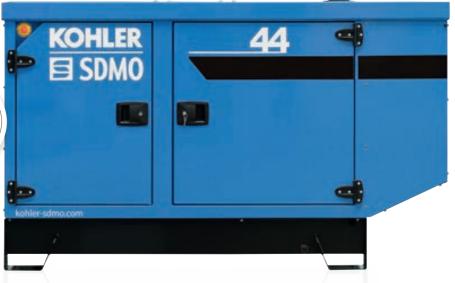

By virtue of its outstanding technological performance and new design, KOHLER-SDMO is offering a 66 kVA generating set in the same enclosure as 22, 33 and 44 kVA generating sets!

## **NEW DESIGN AND ERGONOMICS**FOR EVEN GREATER PERFORMANCE

The teams in the design department at SDMO Industries have joined forces to offer you a new enclosure design. Their aim in doing so is to optimize the performance of our generating sets while offering you enhanced ergonomics, a more compact design and greater modularity.

#### SMALL DIMENSIONS, BIG PERFORMANCE!

Thanks to our innovative engineering, the compact generating set design of our new range of enclosures has been further enhanced, resulting in units which can fit even the most confined spaces, meaning lower costs for transportation and storage.