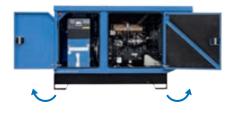

#### OPTIMUM ERGONOMICS

Improved generating set access

The opening of the doors has been enhanced for maintenance operations (e.g. checking the levels, changing the filters).

 Large removable maintenance panel

Secured by 4 captive screws, this special panel provides maintenance technicians with ample access to the generating set for more delicate operations

 Cable gland for quick connection

Quick installation and connection for instant start-up