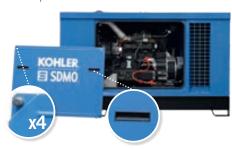

Secured by 4 captive screws, this special panel provides maintenance technicians with ample access to the generating set for more delicate operations

 Cable gland for quick connection

Quick installation and connection for instant start-up