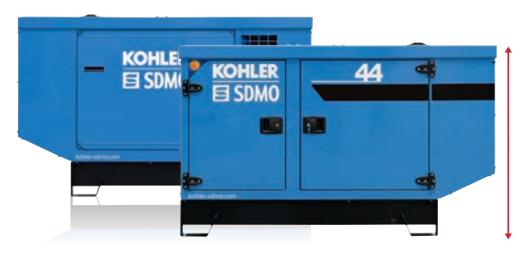

#### SMALL DIMENSIONS, BIG PERFORMANCE!

Thanks to our innovative engineering, the compact generating set design of our new range of enclosures has been further enhanced, resulting in units which can fit even the most confined spaces, meaning lower costs for transportation and storage.

### DISCOVER ONE OF THE MOST POWERFUL COMPACT DESIGNS ON THE MARKET!

Thanks to KOHLER DIESEL KDI motor technology, our generating sets offer the most compact design while delivering the same powerful performance.

By virtue of its outstanding technological performance and new design, KOHLER-SDMO is offering a 66 kVA generating set in the same enclosure as 22, 33 and 44 kVA generating sets!