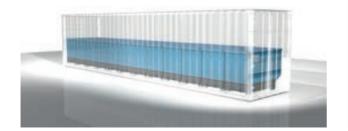

# LOWER COSTS FOR TRANSPORTATION AND STORAGE!

Transporting and storing generating sets can be very expensive.

Our design offices have succeeded in reducing these costs by optimizing the height of the enclosure. This reduction means that generating sets up to 66 kVA can now be stacked inside a 40-foot container.

#### **BEFORE**

 10 to 12 generating sets in a single row (stacking not possible)

#### AFTER

 23 generating sets stacked in two rows without a false floor