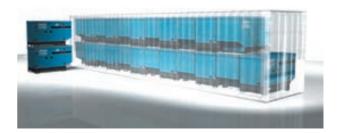

# LOWER COSTS FOR TRANSPORTATION AND STORAGE!

Transporting and storing generating sets can be very expensive.

Our design offices have succeeded in reducing these costs by optimizing the height of the enclosure. This reduction means that generating sets up to 66 kVA can now be stacked inside a 40-foot container.

#### AFTER

 23 generating sets stacked in two rows without a false floor